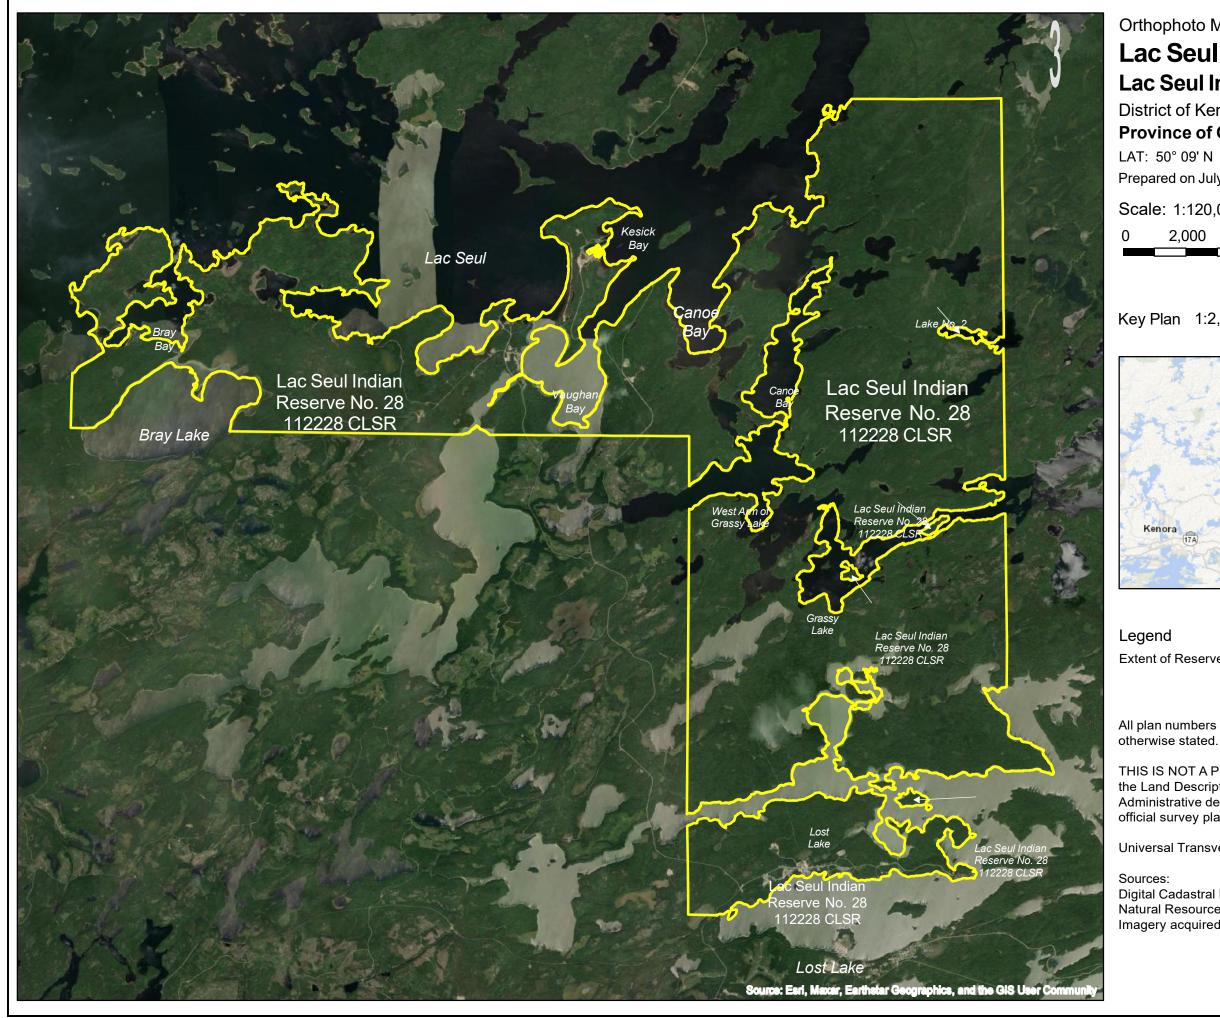

Orthophoto Map - in Support of the Land Description

# **Lac Seul First Nation**

## Lac Seul Indian Reserve No. 28

District of Kenora

#### **Province of Ontario**

LAT: 50° 09' N LONG: 92° 10' W

Prepared on July 10, 2023

Scale: 1:120,000

2,000 4,000 8,000 Meters

Key Plan 1:2,000,000

### Legend

Extent of Reserve Under the Land Code Shown Thus....

All plan numbers refer to the Canada Lands Surveys Records (CLSR) unless

THIS IS NOT A PLAN OF SURVEY. This is an illustrative map in support of the Land Description and is not to be used for defining boundaries. Administrative decisions should be based on legal documents and official survey plans

Universal Transverse Mercator Projection (NAD83 CSRS). Zone 15.

Digital Cadastral Data Set, © 2023 Government of Canada with permission from Natural Resources Canada, Surveyor General Branch. Imagery acquired from ERSI Online