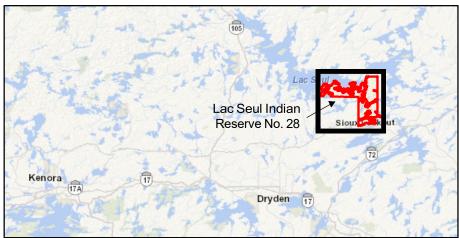

#### **Province of Ontario**

LAT: 50° 09' N LONG: 92° 10' W

Prepared on July 10, 2023

Scale: 1:120,000

2,000 4,000 8,000 Meters

Key Plan 1:2,000,000